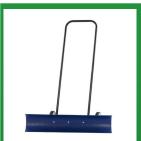

#### **Snoblade Hand Push Plough**

- Light, easy and safe to use
- Bi-directional, pushing snow the same way with every pass
- Suitable for snow up to 120mm (5 inches)
- Delivery to UK mainland included

### £139.00 + VAT