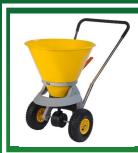

#### Hand-pushed Spinner Spreader

- Composite plastic frame, stainless steel push rod, pneumatic tyres, adjustable handle height
- Spread guard to prevent salt spreading backwards
- 35kg capacity, spread width 400cm; adjustable spread rate
- Delivery to UK mainland included

#### £328.00 + VAT